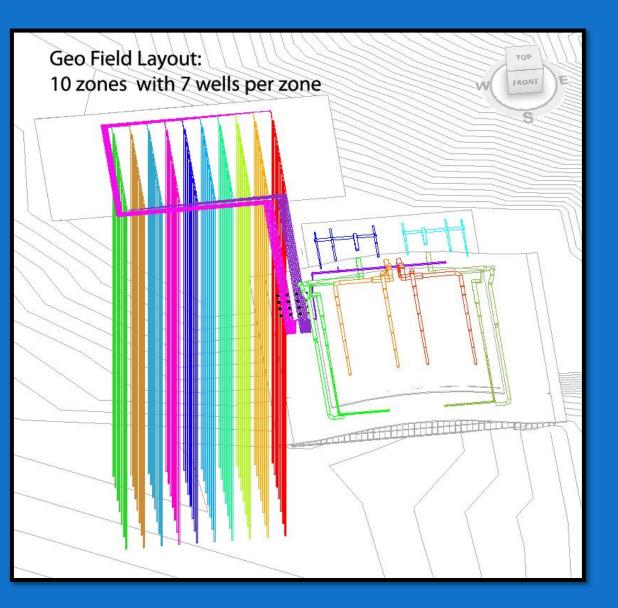

## **ASHRAE** Applications

| Rg(a,m,d) =   |   | Therm |
|---------------|---|-------|
| Wc            | = | Input |
| Wh            | = | Input |
| Tf            | = | Fuild |
| Lc            | = | 76,43 |
| Lh            | = | 66,21 |
| Wells Cooling |   | = 95  |
| Wells Heating |   | = 82  |

For Sport, Spirituality, and Character Developement

mal Soil Properties power of Pump for Cooling power of Pump for Cooling Temperatures for Senario 5 ft

Introduction **Building Function Existing Mechanical System** Ground Coupled Heat Pump Life Cycle Cost **Mezzanine** Proposal Conclusion