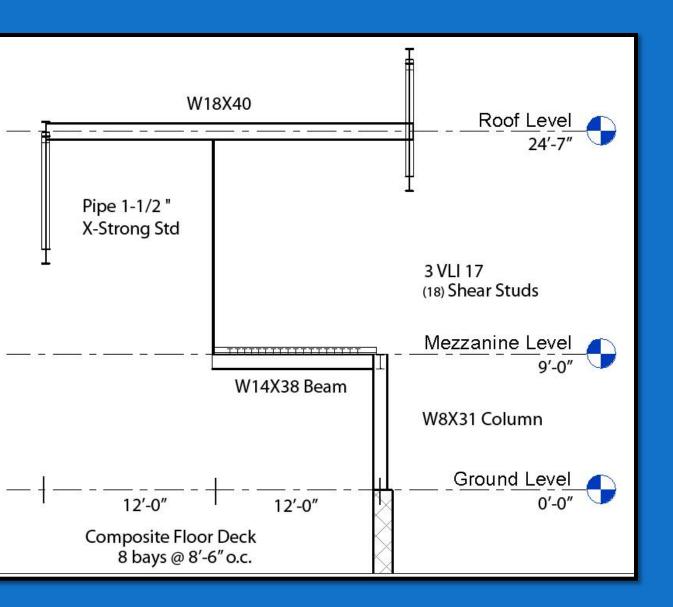

## Structural Breadth

- Composite Deck with Shear Studs
- Suspended Support Tensile Strength
- Steel Column Bearing Masonry Wall

ties in to Purlin b/n Truss that span 138'